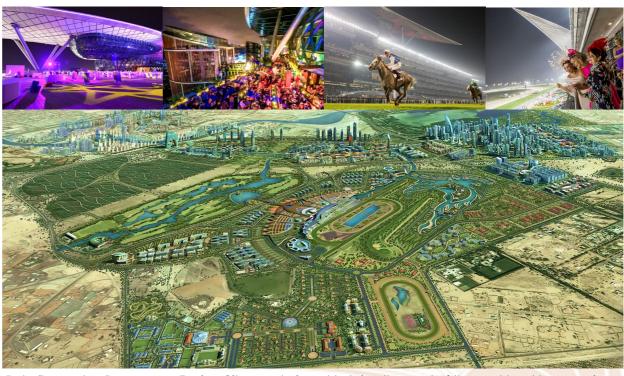

Dubai's Meydan Racecourse Equine City was designed to bring the sport of thoroughbred horse racing into the new millennium and present it as a focal point for the broader community. This facility represents the highest standards of excellence and integrates the world's largest racecourse, support facilities, hospitality amenities, commercial and more.

## **SECTORIAL J**

The philosophy of 'light and sound' is an intrinsic element of the DNA of the Meydan masterplan. These attributes are impactive at major events, including the Dubai World Cup Festival, and feature prominently in entertainment programmes that attract royal family, heads of government, UHNW investors and tourists alike.