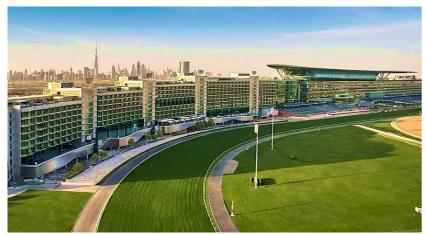

Spanning a mile (1600m), the grandstand at Meydan Racecourse is the longest anywhere in the world. It is inclusive of a six star hotel, museum, boat house and the iconic 'bubble' shaped lifestyle club. Meydan Grandstand has a capacity of 60,000.

Dubai's Meydan Racecourse Equine City was designed to bring the sport of thoroughbred horse racing into the new millennium and present it as a focal point for the broader community. This facility represents the highest standards of excellence and integrates the world's largest racecourse, support facilities, hospitality amenities, commercial and more.